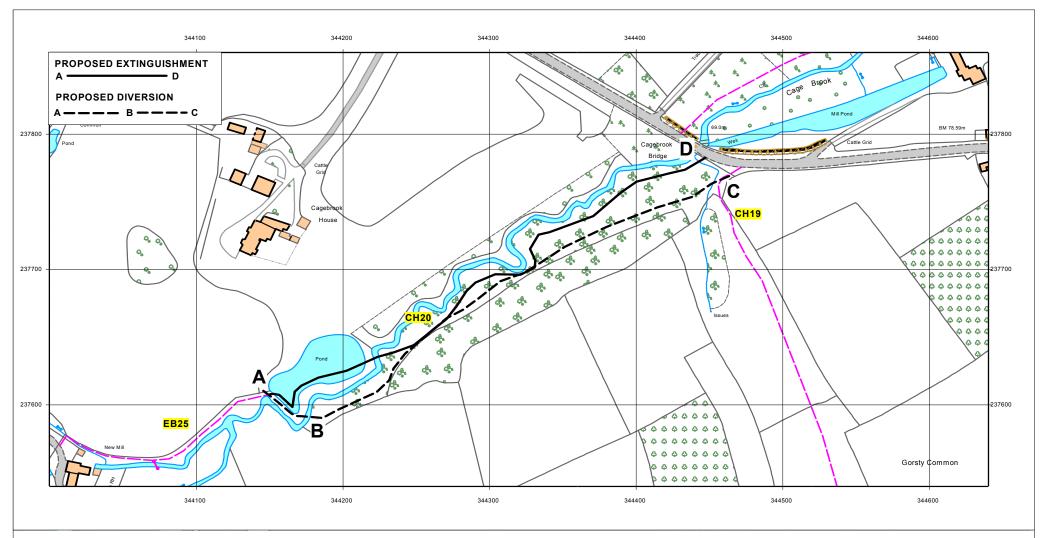

LOCATION PLAN - Parishes of Clehonger & Eaton Bishop Proposed diversion of footpaths CH20 &EB25 (part)

DWG No. D19/88-20/130 -25(i) SCALE 1:2500

Herefordshire Council Public Rights of Way PO Box 41 Leominster HR6 0ZA